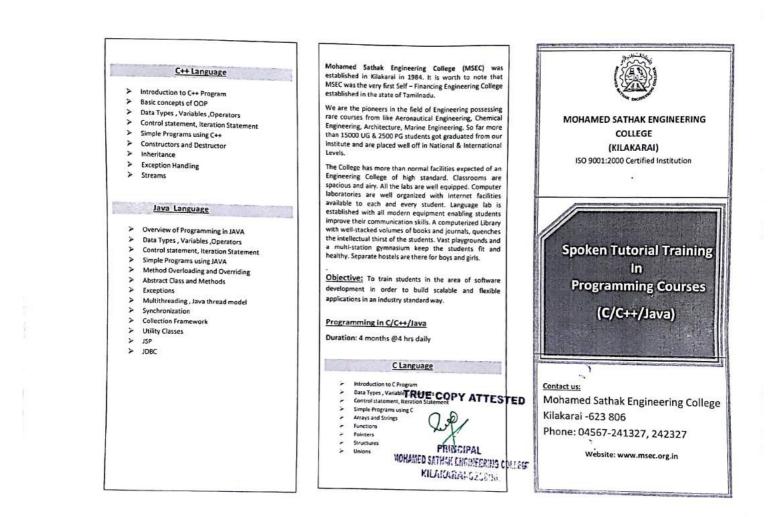

# BOUT THE COLLEGE

of Tamil Nadu. Engineering College established in the state MSEC was the very first Self -Financing Kilakarai in 1984. It is worth to note that College (MSEC) Mohamed Sathak was established in Engineering

& International Levels. institute and are placed well off in National 2500 PG students got graduated from our Engineering. So far more than 15000 UG & Engineering, like Chemical Engineering, Aeronautical Engineering possessing rare courses from We are the pioneers in the field of Architecture, Marine

each and every student. organized with Internet facilities available to equipped. Computer laboratories are well spacious and airy. All the labs are well facilities expected of an Engineering College of high standard. Classrooms are The College has more than normal

boys and girls. multistation gymnasium keep the students students. stacked volumes of books and journals, fit and healthy. Separate hostels are there for quenches A computerized Library with wellthe intellectual thirst of the Vast playgrounds and a

40 hours @4 hrs daily DURATION:

PARTICIPANTS: IV-year Mechanical FRANCISCO COLLEGY