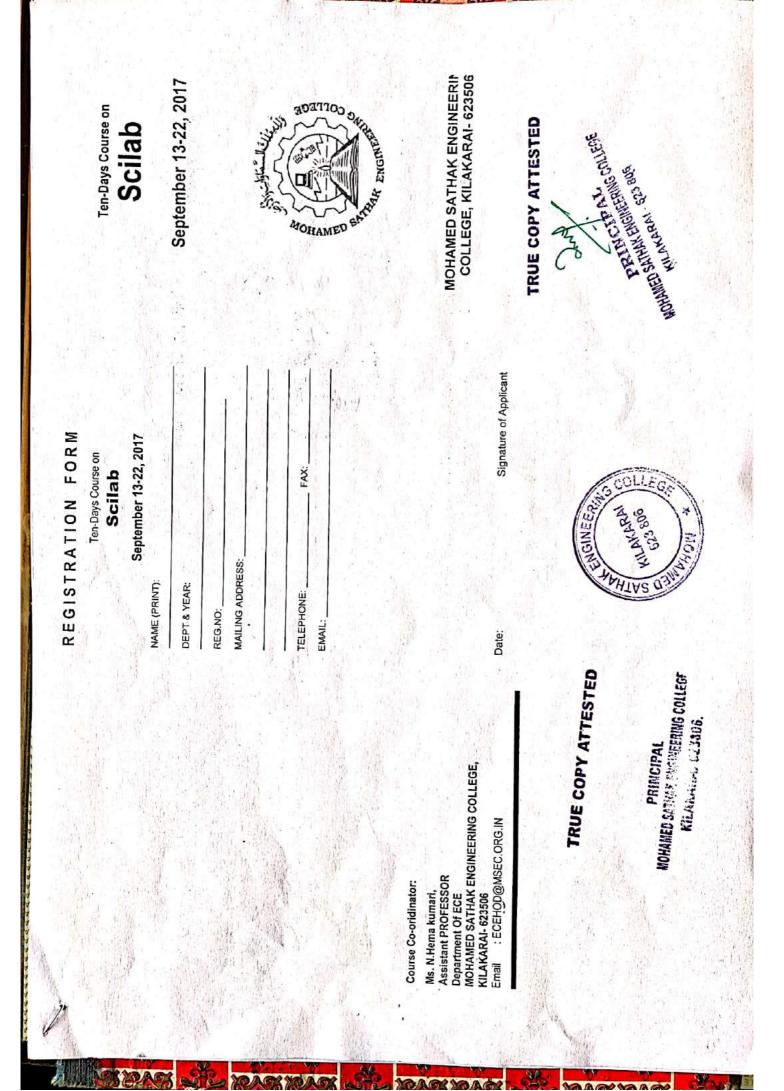

a.

TRUE COPY ATTESTNO

December 5th 2017

PRINCIPAL NOHAMED SATHAK ENGINEERING COLLEGE KILAKARAI-623805

IIT Bombay



This is to certify that ABDUL BASITH S has successfully completed Scilab test organized at Mohamed Sathak Engineering College by S.CHITRA DEVI with course material provided by the Spoken Tutorial Project, IIT Bombay.

Passing an online exam, conducted remotely from IIT Bombay, is a pre-requisite for completing this training. NIRAIMATHER at Mohamed Sathak Engineering College invigilated this examination. This training is offered by the Spoken Tutorial Project, IIT Bombay, funded by National Mission on Education through ICT, MHRD, Govt., of India.

December 5th 2017

TRUE COPY ATTESTED

PRINCIPAL VOHAMED SATHAK EINGINEERING COLLEGE KILAKARAL623800

in for late ITT Bowke





|   | 2 |   |
|---|---|---|
| j | ¢ | ) |
| ; | i | 5 |
| ł | i | ١ |
|   | l |   |
|   | t | 2 |
|   | ٢ | 2 |
| 1 | 2 |   |
| l | i |   |
|   | ŝ |   |

It is a high productivity tool with reliable and efficient computational techniques. In functionality, it is similar to to the commercial Scilab is an open source platform for numerical computations. software package Matlab.

The Scilab course is organised by ECE Department.

## Why attend this Course

Several academic and industrial users from different parts of India will give talks on the projects they have implemented in Scilab. The hands-on session will give sufficient training to get started with Scilab. A free copy of the Scilab software will be given to every participant.

# Salient features of the Course

Very useful in the si