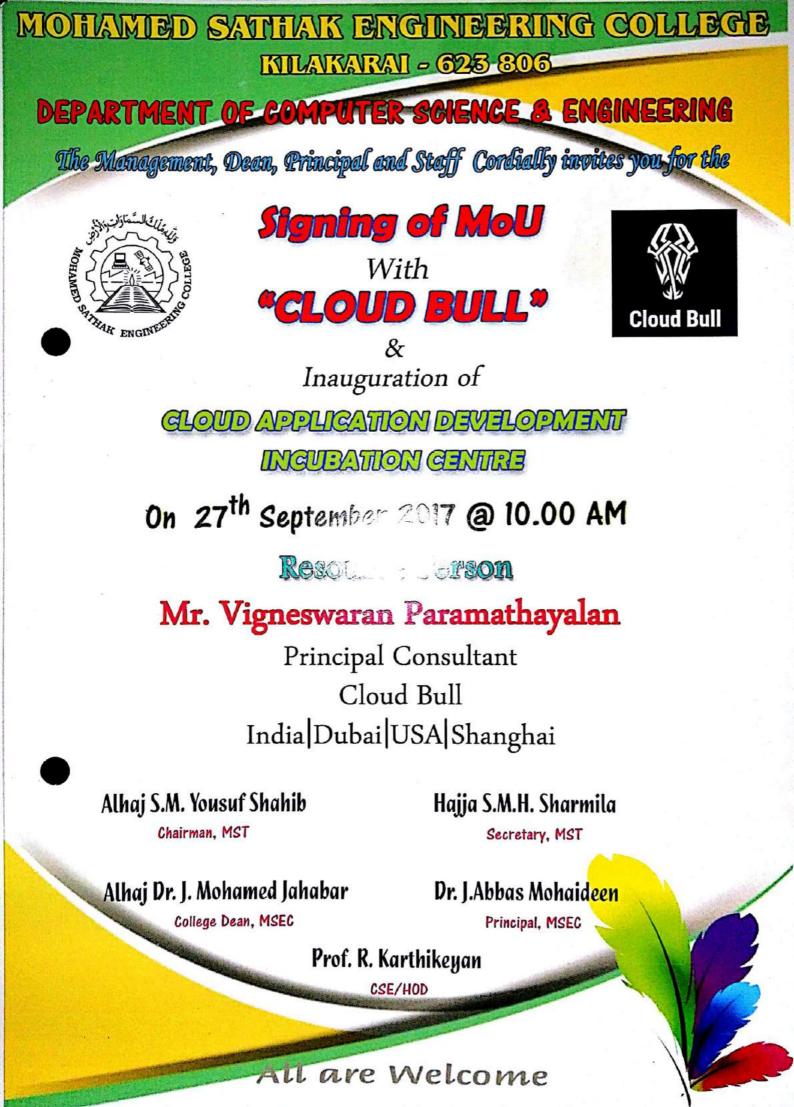

| Practical Session                                          | Mr.S.Ramamoorthi<br>Mrs.B.Rasina Began |
| 24.09.2017 | Forenoon  | 10.30 Am = 12.30 PM | Cloud<br>Infrastructure and<br>Management                  | Mr S Ramamoorthi<br>Mr.V Sathish Kumar |
|            | Afternoon | 2 PM - 4.00 PM      | Practical Session                                          | Mr.S.Ramamoorthi<br>Mr.V.Balamurugan   |
| 25.09.2017 | Forencion | 10.30 Am - 12.30 PM | Cloud Security<br>and Cloud<br>Migration<br>Considerations | Mrs.B.Rasina Begam                     |
|            | Afternoon | 2 PM - 4.00 PM      | Internal Assessment                                        | Mrs.B.Rasina Begam                     |

COORDINATOR



PRINCIPAL

PRINCIPAL MOHAMED SATHAK ENGINEERING COLLPR KILAKARAI 623 806





# **CERTIFICATE OF COMPLETION**

The undersigned hereby acknowledge that

# Mr. S. SUNDARAKANI

Attended "Building Applications on Cloud" workshop at

# MOHAMED SATHAK ENGINEERING COLLEGE

Has successfully met all the requirements

and fulfilled the obligations necessary

to be certified as

# Cloud Specialist

Vigo Vigneswaran Paramathayalan Cloud Bull India

28.09.17 Chennai



Department of Chemical Engineering

Academic Year 2016 - 2017

Date: 30.05.2016

Subject Course - OpenFOAM (Spoken Tutorial/IITB)

Branch: B.Tech - Chemical Engineering

Year & Semester: III & V

Course Date: 18.07.2016 to 28.07.20176

**Objective of Course:** It is an open source/free CFD (Computational Fluid Dynamics) software available for solving and analyzing problems and to create a real world fluid flow