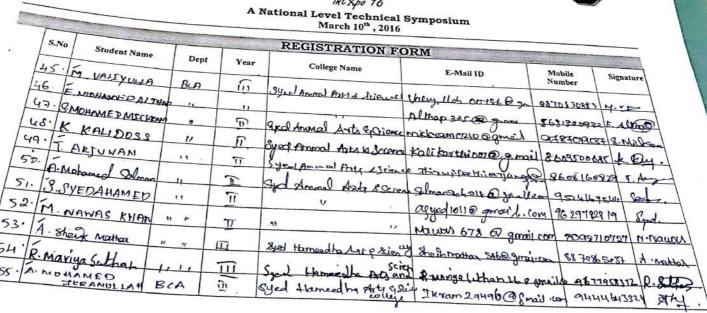

#### List Of Participants (Internal)- IV YEAR

| SINO | NAME                  | BRANCH       |
|------|-----------------------|--------------|
| 1    | ABDUL RAHMAN FAIZAL   | AERONAUTICAL |
| 2    | AJAY PALAPPAN S.A.P.A | AERONAUTICAL |
| 3    | ASHARAF JAFARI M.G    | AERONAUTICAL |
| 4    | ВАLАЛ,А               | AERONAUTICAL |
| 5    | CHARLES CLINTON R     | AERONAUTICAL |
| 6    | DHANA SUGANYA .S      | AERONAUTICAL |
| 7    | JAYAPRAKASH.E         | AERONAUTICAL |
| 8    | JEYABHARATHI.M        | AERONAUTICAL |
| 9    | KALEESWARAN K P       | AERONAUTICAL |
| 10   | KARTHIK V             | AERONAUTICAL |
| 11   | KARTHICK G            | AERONAUTICAL |
| 12   | MUKESH PRABHU K       | AERONAUTICAL |
| 13   | NADHEEM SULAIMAN M    | AERONAUTICAL |
| 14   | SARAN PRABHU M.K      | AERONAUTICAL |
| 15   | SENTHIL SREE V.R      | AERONAUTICAL |
| 16   | SHAFIRAH ANEEKA S     | AERONAUTICAL |
| 17   | SHANMUGA SUNDARAM T   | AERONAUTICAL |
| 18   | SHAPNA BHARATHI S.U   | AERONAUTICAL |
| 19   | SIVA SHANKAR GANESH S | AERONAUTICAL |
| 20   | SOORIYAR JOTHLR       | AERONAUTICAL |
| 21   | VENKATESH A           | AERONAUTICAL |
| 22   | VISHNUVARTHAN S       | AERONAUTICAL |
| 23   | DHANISH.M             | AERONAUTICAL |
| 24   | V.RAJA                | AERONAUTICAL |