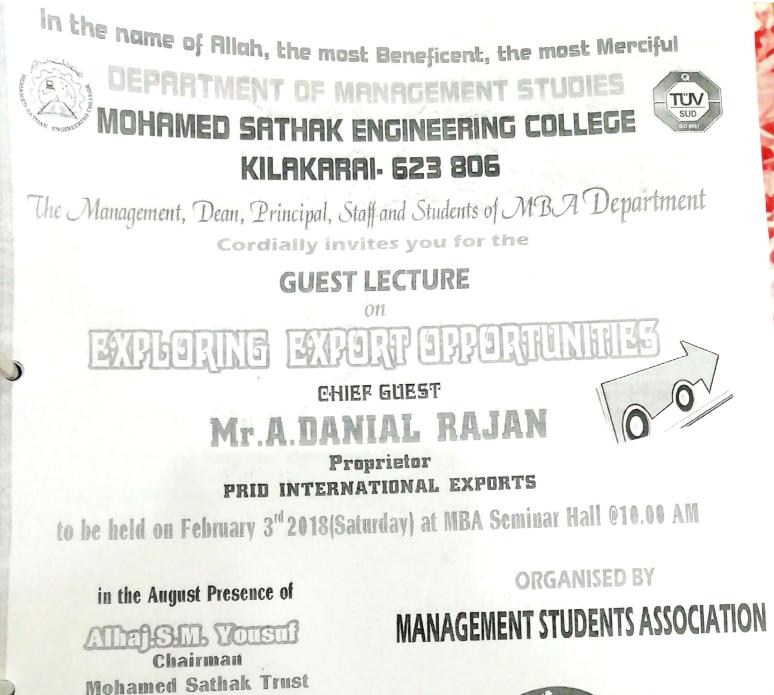

6.3.3 Average number of professional development / administrative training programs organized by the Institution for teaching and non teaching staff during the last five years (5)

| Year    | Sl. No. | Title of the professional development program organised for teaching staff                                | Title of the administrative training<br>program organised for non-teaching<br>staff | Dates (from-to)              | No. of participants |
|---------|---------|-----------------------------------------------------------------------------------------------------------|-------------------------------------------------------------------------------------|------------------------------|---------------------|
| 2017-18 | 1       | RESTRUCTURED POWER SYSTEM                                                                                 | RESTRUCTURED POWER SYSTEM                                                           | 22.5.2018                    | 20                  |
| 2017-18 | 2       | PLC,SCADA                                                                                                 | PLC,SCADA                                                                           | 28.7.2017 to 29.7.2017       | 20                  |
| 2017-18 | 3       | Cisco Networking Training                                                                                 | 3 da                                                                                | ays(from 25.05.18 to 27.05   | 9                   |
| 2017-18 | 4       |                                                                                                           | Hardware Troubleshooting                                                            | ys(from 15.06.17 to 16.06    | 7                   |
| 2017-18 | 5       | Exploring Export Opportunities                                                                            |                                                                                     | February 3rd 2018            | 8                   |
| 2017-18 | 6       | Role of HR in Digital ERA                                                                                 |                                                                                     | December 3rd 2017            | 8                   |
| 2017-18 | 7       | Parametric Modeling Grasshopper & Rhino Work Shop                                                         |                                                                                     | 8-Mar-18' to 9-Mar-18        | 6                   |
| 2017-18 | 8       | Conservation                                                                                              |                                                                                     | 13-Oct-17                    | 8                   |
| 2017-18 | 9       | Parametric Modeling Lecture                                                                               |                                                                                     | 5-Oct-17                     | 8                   |
| 2017-18 | 10      | Clay Mural Art Work Shop                                                                                  |                                                                                     | 27-Nov-17' to 28-Nov-<br>17' | 8                   |
| 2017-18 | 11      | Faculty development programme on "Insights into research methodology and PSS Applications"                |                                                                                     | 13/02/2018                   | 14                  |
| 2017-18 | 12      | one day workshop on "teachers as path-finders-Innovative teaching methodologies and material preparation" |                                                                                     | 19/12/2017                   | 14                  |
| 2017-18 | 13      | New perspective in educational technology                                                                 |                                                                                     | 10/5/2017                    | 14                  |
| 2017-18 | 14      | National Conference on Functional Materials                                                               | NIL                                                                                 | 11/4/2018                    | 20                  |
| 2017-18 | 15      | Training for Traineres and Assesors/ Chennai                                                              |                                                                                     | 5-05-2017 to 15-05-<br>2017  | 4                   |
| 2017-18 | 16      | Training on Scilab - a Open source software                                                               |                                                                                     | 16.03.18 to 17.03.18         | 18                  |