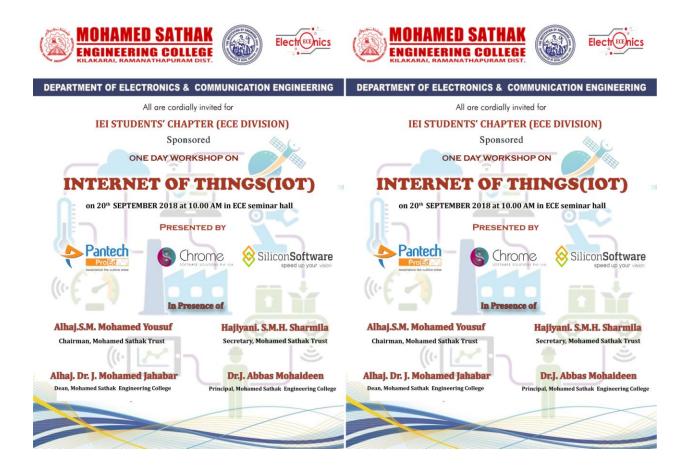

HOL

Prof. R. KARTHIKEYAN M.E., IPh.DI. Head of the Departme. Computer Science and Engines of Mohamed Sathak Engineering College Kilakaral - 623 M

VENUE: ECE SEMINAR HALL

DATE:22.5.18