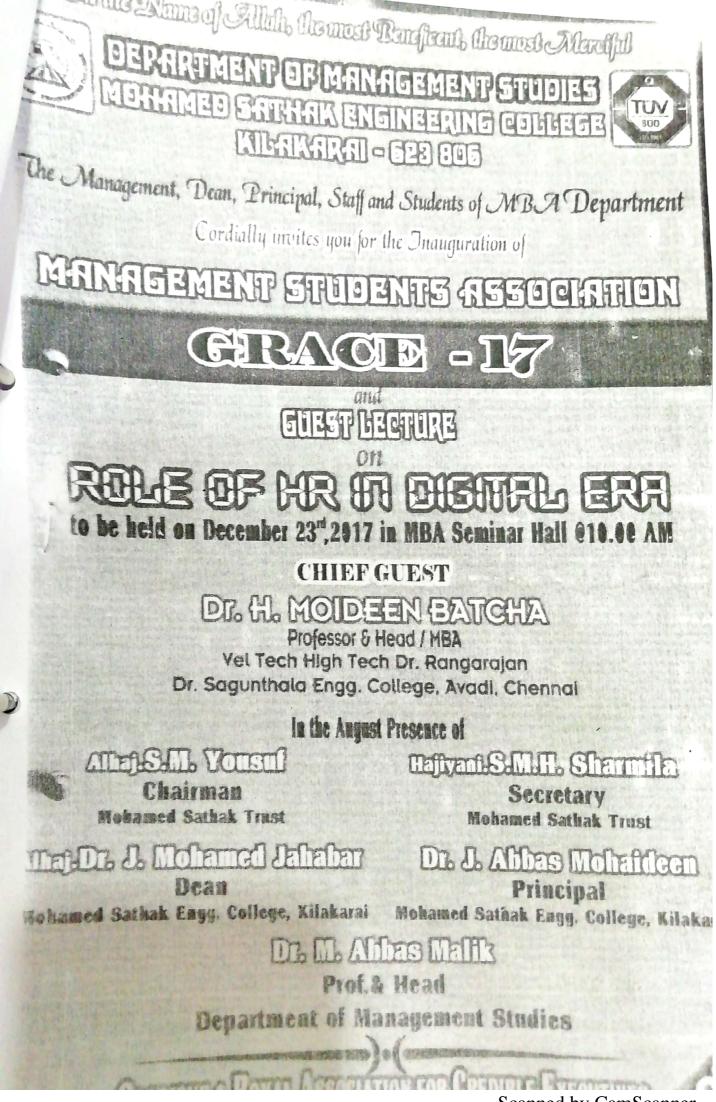

6.3.3 Average number of professional development / administrative training programs organized by the Institution for teaching and non teaching staff during the last five years (5)

| Year    | Sl. No. | Title of the professional development program organised for teaching staff                                | Title of the administrative training<br>program organised for non-teaching<br>staff | Dates (from-to)              | No. of participants |
|---------|---------|-----------------------------------------------------------------------------------------------------------|-------------------------------------------------------------------------------------|------------------------------|---------------------|
| 2017-18 | 1       | RESTRUCTURED POWER SYSTEM                                                                                 | RESTRUCTURED POWER SYSTEM                                                           | 22.5.2018                    | 20                  |
| 2017-18 | 2       | PLC,SCADA                                                                                                 | PLC,SCADA                                                                           | 28.7.2017 to 29.7.2017       | 20                  |
| 2017-18 | 3       | Cisco Networking Training                                                                                 | 3 da                                                                                | ays(from 25.05.18 to 27.05   | 9                   |
| 2017-18 | 4       |                                                                                                           | Hardware Troubleshooting                                                            | ys(from 15.06.17 to 16.06    | 7                   |
| 2017-18 | 5       | Exploring Export Opportunities                                                                            |                                                                                     | February 3rd 2018            | 8                   |
| 2017-18 | 6       | Role of HR in Digital ERA                                                                                 |                                                                                     | December 3rd 2017            | 8                   |
| 2017-18 | 7       | Parametric Modeling Grasshopper & Rhino Work Shop                                                         |                                                                                     | 8-Mar-18' to 9-Mar-18        | 6                   |
| 2017-18 | 8       | Conservation                                                                                              |                                                                                     | 13-Oct-17                    | 8                   |
| 2017-18 | 9       | Parametric Modeling Lecture                                                                               |                                                                                     | 5-Oct-17                     | 8                   |
| 2017-18 | 10      | Clay Mural Art Work Shop                                                                                  |                                                                                     | 27-Nov-17' to 28-Nov-<br>17' | 8                   |
| 2017-18 | 11      | Faculty development programme on "Insights into research methodology and PSS Applications"                |                                                                                     | 13/02/2018                   | 14                  |
| 2017-18 | 12      | one day workshop on "teachers as path-finders-Innovative teaching methodologies and material preparation" |                                                                                     | 19/12/2017                   | 14                  |
| 2017-18 | 13      | New perspective in educational technology                                                                 |                                                                                     | 10/5/2017                    | 14                  |
| 2017-18 | 14      | National Conference on Functional Materials                                                               | NIL                                                                                 | 11/4/2018                    | 20                  |
| 2017-18 | 15      | Training for Traineres and Assesors/ Chennai                                                              |                                                                                     | 5-05-2017 to 15-05-<br>2017  | 4                   |
| 2017-18 | 16      | Training on Scilab - a Open source software                                                               |                                                                                     | 16.03.18 to 17.03.18         | 18                  |