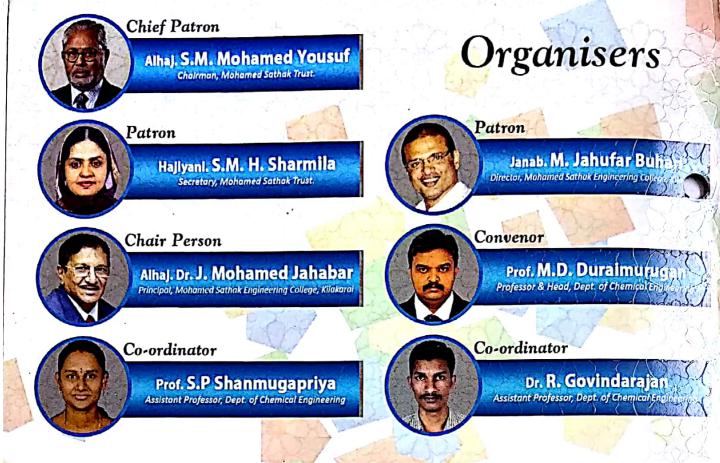

Three Days Workshop on

**GBGO NETWORKING** 

On 25th to 27th May 2018

Alhaj S.M. Yousuf Shahib Chairman, MST Hajja S.M.H. Sharmila

Alhaj Dr. J. Mohamed Jahabar

College Dean, MSEC

Dr. J.Abbas Mohaideen

Principal, MSEC

Alhaj S.M. Yousuf Shahib Chairman, MST Hajja S.M.H. Sharmila Secretary, MST

Alhaj Dr. J. Mohamed Jahabar

College Dean, MSEC

Dr. J.Abbas Mohaideen

Principal, MSEC

Prof. R. Karthikeyan

CSE/HOD

All are Welcome

Alhaj S.M. Yousuf Shahib Chairman, MST

Alhaj Dr. J. Mohamed Jahabar Principal, MSEC Hajja S.M.H. Sharmila Secretary, MST

Prof. R. Karthikeyan

Alhaj S.M. Yousuf Shahib Chairman, MST

Alhaj Dr. J. Mohamed Jahabar Principal, MSEC Hajja S.M.H. Sharmila Secretary, MST

Prof. R. Karthikeyan

All are Welcome

Alhaj Dr. J. Mohamed Jahabar Principal, MSEC Prof. R. Karthikeyan