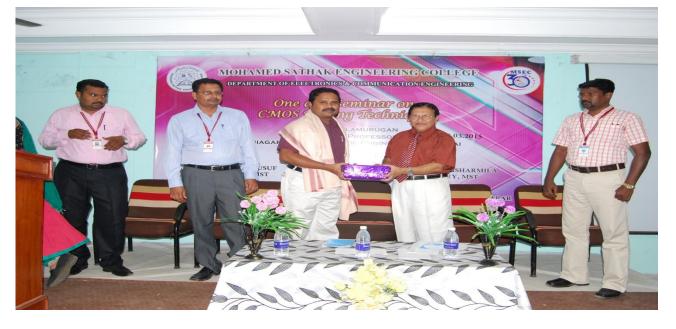

# This is to certify that **Mr. A. Mohamed Uveise** has participated in three days Training Programme on **CISCO Networking Training** from **25.05.2018** to **27.5.2018** held at **MSEC**, **Kilakarai**.

## **MOHAMED SATHAK** ENGINEERING COLLEGE

PREMIUN

AWARD

This is to certify that Mr. T. Sheik Yousuf has participated in three days Training Programme on CISCO Networking Training

The Management, College Dean, Principal and Staff Cordially invites you for the